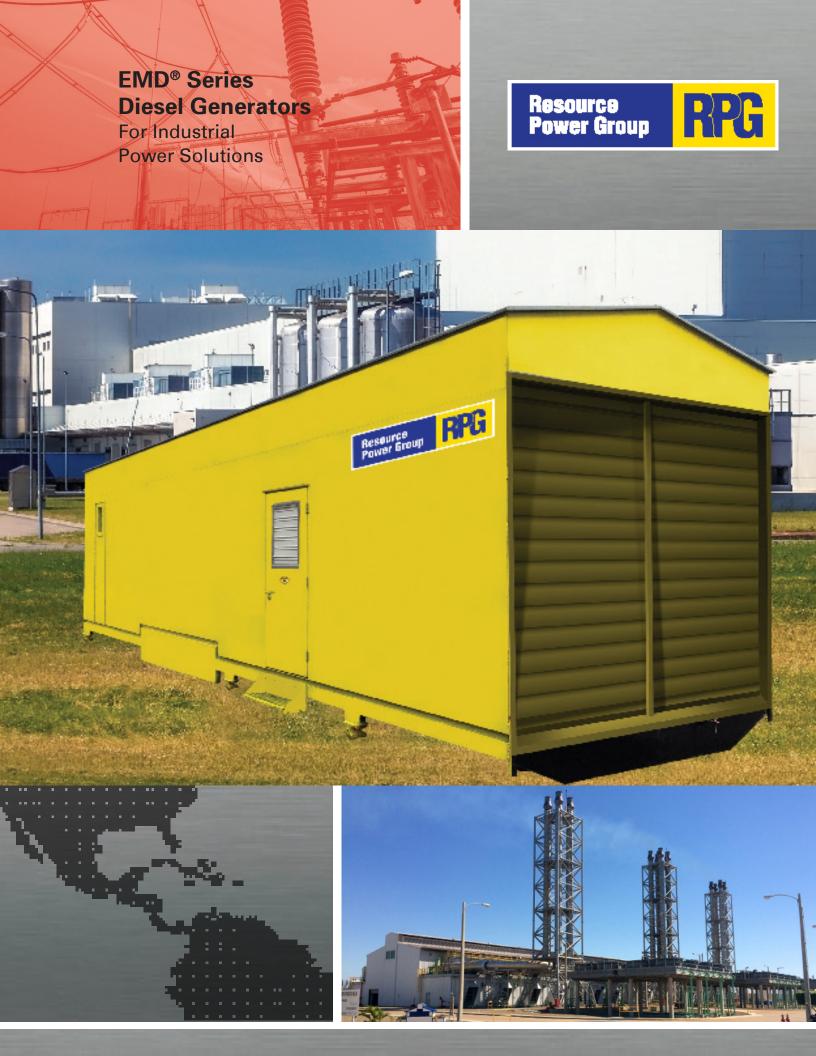

## Our RPG EMD® 710 AND 645 Series Medium Speed Diesel Generators

Our team of engineers and technicians leverages decades of knowledge and experience to meet your unique site requirements and specifications, ensuring the design, procurement, fabrication, assembly, and testing of each diesel generator unit.

A typical diesel generator project includes the following features:

- ✓ Diesel engine prime mover, EMD medium speed (750 or 900 rpm) for continuous duty rating (COP) (8760 hours per year) with a 10% overload capacity available for 2 hours out of every 24 hours.
- ✓ Alternator 50 Hz and 60 Hz rated output ranging from 1.1 to 3.7 MWatts, in low and high voltages
- Steel fabricated skid
- ✓ Custom-designed and fabricated control systems
- ✓ Low or medium voltage Switchgears
- ✓ Auxilliary components such as cooling systems, air intake, exhaust and fuel systems
- ✓ Sound attenuated outdoor weather enclosures
- ✓ Thorough factory testing of the assembled genset using resistive and reactive load banks, and large motors to simulate site loading conditions
- ✓ Full documentation package, including physical drawings, schematics, wiring diagrams, operating instructions, maintenance schedules, and recommended spare parts
- ✓ Bespoke training available

## **Full Systems Integration**

EMD Series Diesel Generators are designed to meet the most demanding applications.

- ✓ EMD Series Diesel Generator ranging from 1100 to 3700 kW
- ✓ Digital Controller Controls, monitors and aids system diagnostics
- ✓ Wireless Monitor Monitors performance around the clock
- ✓ Paralleling Switchgear Low and medium voltage