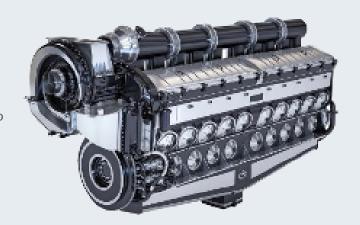

## Our RPG EMD® 710 AND 645 Series Medium Speed Diesel Generators

Our team of engineers and technicians leverages decades of knowledge and experience to meet your unique site requirements and specifications, ensuring the design, procurement, fabrication, assembly, and testing of each diesel generator unit.

A typical diesel generator project includes the following features:

- ✓ Diesel engine prime mover, EMD medium speed (750 or 900 rpm) for continuous duty rating (COP) (8760 hours per year) with a 10% overload capacity available for 2 hours out of every 24 hours.
- ✓ Alternator 50 Hz and 60 Hz rated output ranging from 1.1 to 3.7 MWatts, in low and high voltages
- Steel fabricated skid
- ✓ Custom-designed and fabricated control systems
- ✓ Low or medium voltage Switchgears
- ✓ Auxilliary components such as cooling systems, air intake, exhaust and fuel systems
- ✓ Sound attenuated outdoor weather enclosures
- ✓ Thorough factory testing of the assembled genset using resistive and reactive load banks, and large motors to simulate site loading conditions
- ✓ Full documentation package, including physical drawings, schematics, wiring diagrams, operating instructions, maintenance schedules, and recommended spare parts
- ✓ Bespoke training available

## **Full Systems Integration**

EMD Series Diesel Generators are designed to meet the most demanding applications.

- ✓ EMD Series Diesel Generator ranging from 1100 to 3700 kW
- ✓ Digital Controller Controls, monitors and aids system diagnostics
- ✓ Wireless Monitor Monitors performance around the clock
- ✓ Paralleling Switchgear Low and medium voltage