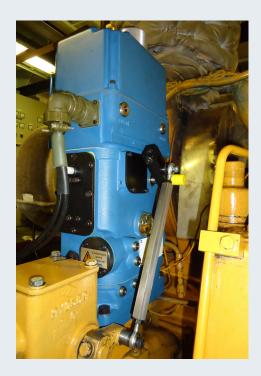

## **Woodward Replacements**

Heinzmann, Regulateurs Europa, and Noris offer replacement systems for virtually any legacy Woodward system including mechanical governors, electric governors, generator controls, switchgear, propulsion controls, SCADA systems, local and remote monitoring systems, and sensors. Tired of poorly performing legacy systems? Why not upgrade to your ideal level of automation and control.

Regulateurs Europa Upgrade