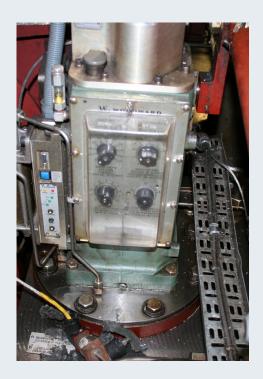

## **Woodward Replacements**

Heinzmann, Regulateurs Europa, and Noris offer replacement systems for virtually any legacy Woodward system including mechanical governors, electric governors, generator controls, switchgear, propulsion controls, SCADA systems, local and remote monitoring systems, and sensors. Tired of poorly performing legacy systems? Why not upgrade to your ideal level of automation and control.

Regulateurs Europa Upgrade